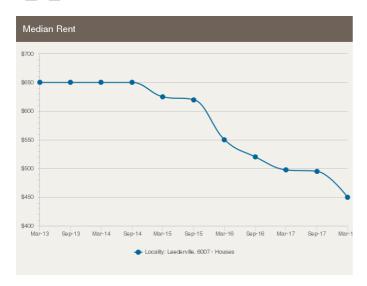

6007

Sold on 23 May 2018 \$2,410,000











LOT 15/201 Carr Place Leederville WA 6007

Listed on 04 Jul 2018 \$559,000 - \$579,000





21/285 Vincent Street Leederville WA 6007

Sold on 23 May 2018 \$2,410,000





15/201 Carr Place Leederville WA 6007

Listed on 04 Jul 2018 \$559,000 - \$579,000





27/285 Vincent Street Leederville WA 6007

Sold on 23 May 2018 \$2,410,000











16 Aranda Place Leederville **WA 6007** 

Listed on 05 Jul 2018 Offers Over \$595,000





11 Windich Place Leederville **WA 6007** 

Sold on 30 May 2018 \$510,000\*





94 Bourke Street Leederville WA 6007

Listed on 05 Jul 2018 Mid \$900,000s







Sold on 04 May 2018 \$615,000





= number of units currently On the Market or Sold within the last 6 months

\*Agent advised





# HOUSES: FOR RENT





# **HOUSES: RENTAL ACTIVITY SNAPSHOT**

## **FOR RENT**







209 Loftus Street Leederville WA 6007

Listed on 05 Jul 2018 \$380/W





5 Shakespeare Street Leederville WA 6007

Listed on 18 Jun 2018 \$845/W











1 Marian Street Leederville WA 6007

Listed on 05 Jul 2018 \$650/W





22 Windich Place Leederville WA 6007

Listed on 05 Jul 2018 \$450/W











5 Bruce Street Leederville WA 6007

Listed on 04 Jul 2018 \$420/W





15 Rae Street Leederville WA 6007

Listed on 01 Jul 2018 \$650/W





= number of houses observed as On the Market for Rent within the last month





# **UNITS: FOR RENT**







# **UNITS: RENTAL ACTIVITY SNAPSHOT**

## **FOR RENT**







5/301 Oxford Street Leederville WA 6007

Listed on 02 Jul 2018 \$420/W





1/181 Oxford Street Leederville WA 6