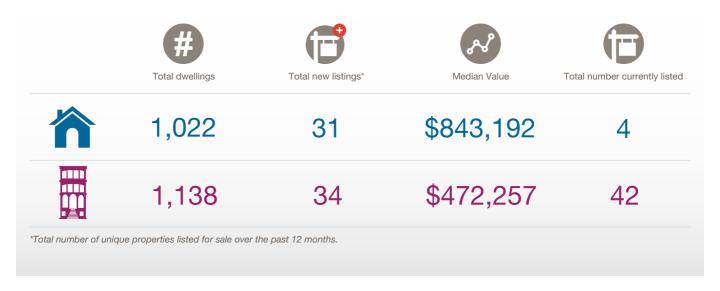

The size of Leederville is approximately 1.5 square kilometres. It has 2 parks covering nearly 15.8% of total area. The population of Leederville in 2011 was 2,944 people. By 2016 the population was 3,146 showing a population growth of 6.9% in the area during that time. The predominant age group in Leederville is 30-39 years. Households in Leederville are primarily childless couples and are likely to be repaying \$1800 - \$2399 per month on mortgage repayments. In general, people in Leederville work in a professional occupation. In 2011, 52.8% of the homes in Leederville were owner-occupied compared with 50.7% in 2016. Currently the median sales price of houses in the area is \$891,000.