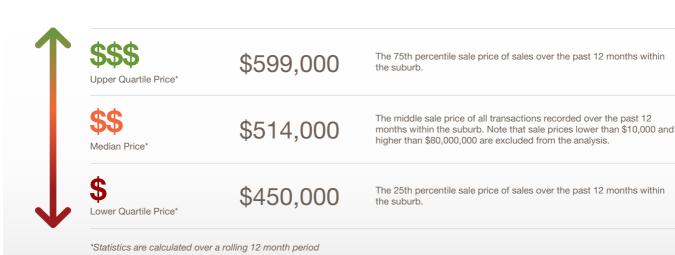

The size of Leederville is approximately 1.5 square kilometres. It has 2 parks covering nearly 15.8% of total area. The population of Leederville in 2011 was 2,944 people. By 2016 the population was 3,146 showing a population growth of 6.9% in the area during that time. The predominant age group in Leederville is 30-39 years. Households in Leederville are primarily childless couples and are likely to be repaying \$1800 - \$2399 per month on mortgage repayments. In general, people in Leederville work in a professional occupation. In 2011, 52.8% of the homes in Leederville were owner-occupied compared with 50.7% in 2016. Currently the median sales price of houses in the area is \$891,000.