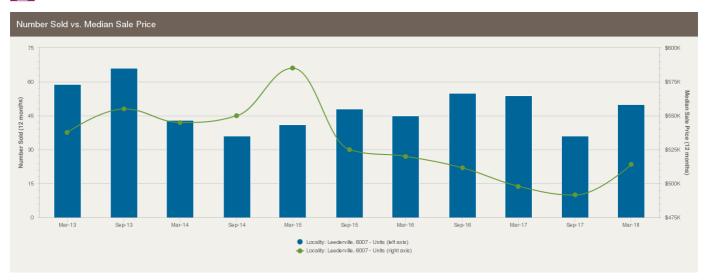

**













# HOUSES: MARKET ACTIVITY SNAPSHOT

### ON THE MARKET

## **RECENTLY SOLD**







There are no 2 bedroom Houses on the market in this suburb

















24 Galwey Street Leederville WA 6007







3 Scott Street Leederville WA 6007

Listed on 21 Jun 2018 From \$769,000





205 Loftus Street Leederville WA 6007



Sold on 18 Mar 2018 \$935,000













Listed on 05 Jul 2018 Offers Over \$1,269,000







LOT 1/2 Marian Street Leederville WA 6007

Sold on 16 Apr 2018 \$1,350,000\*





53 Bourke Street Leederville WA 6007

Listed on 27 Jun 2018 Offers Over \$1,025,000





11 Fleet Street Leederville WA 6007

Sold on 14 Apr 2018 \$1,200,000





= number of houses currently On the Market or Sold within the last 6 months

\*Agent advised





# **UNITS: FOR SALE**













# **UNITS: MARKET ACTIVITY SNAPSHOT**

#### ON THE MARKET

### RECENTLY SOLD









21/287 Vincent Street Leederville WA 6007

Listed on 05 Jul 2018





7/127 Richmond Street Leederville WA 6007

Sold on 26 Jun 2018 \$448,000





24/201 Carr Place Leederville WA 6007

Listed on 04 Jul 2018 From \$420,000





24/285 Vincent Street Leederville WA 6007

Sold on 23 May 2018 \$2,410,000











LOT 15/201 Carr Place Leederville WA 6007

Listed on 04 Jul 2018 \$559,000 - \$579,000





21/285 Vincent Street Leederville WA 6007

Sold on 23 May 2018 \$2,410,000





15/201 Carr Place Leederville WA 6007

Listed on 04 Jul 2018 \$559,000 - \$579,000





27/285 Vincent Street Leederville WA 6007

Sold on 23 May 2018 \$2,410,000











16 Aranda Place Leederville **WA 6007**