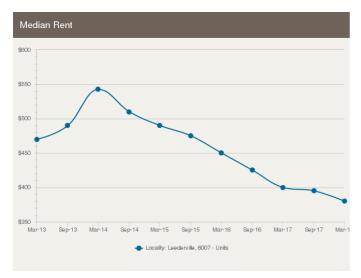

2018 Mid \$900,000s







Sold on 04 May 2018 \$615,000





= number of units currently On the Market or Sold within the last 6 months

\*Agent advised





# HOUSES: FOR RENT





# **HOUSES: RENTAL ACTIVITY SNAPSHOT**

## **FOR RENT**







209 Loftus Street Leederville WA 6007

Listed on 05 Jul 2018 \$380/W





5 Shakespeare Street Leederville WA 6007

Listed on 18 Jun 2018 \$845/W











1 Marian Street Leederville WA 6007

Listed on 05 Jul 2018 \$650/W





22 Windich Place Leederville WA 6007

Listed on 05 Jul 2018 \$450/W











5 Bruce Street Leederville WA 6007

Listed on 04 Jul 2018 \$420/W





15 Rae Street Leederville WA 6007

Listed on 01 Jul 2018 \$650/W





= number of houses observed as On the Market for Rent within the last month





# **UNITS: FOR RENT**







# **UNITS: RENTAL ACTIVITY SNAPSHOT**

## **FOR RENT**







5/301 Oxford Street Leederville WA 6007

Listed on 02 Jul 2018 \$420/W





1/181 Oxford Street Leederville WA 6007

Listed on 27 Jun 2018 \$320/W









5/1 Bennelong Place Leederville WA 6007

Listed on 05 Jul 2018 \$310/W





1/181 Carr Place Leederville WA 6007

Listed on 05 Jul 2018 \$390/W









21 Aranda Place Leederville WA 6007

Listed on 20 Jun 2018 \$390/W





2 Brentham Street Leederville WA 6007

Listed on 20 Jun 2018 \$500/W





= number of units observed as On the Market for Rent within the last month



# **DISCLAIMER**

#### CoreLogic Disclaimer

Whilst all reasonable effort is made to ensure the information in this publication is current, CoreLogic does not warrant the accuracy or completeness of