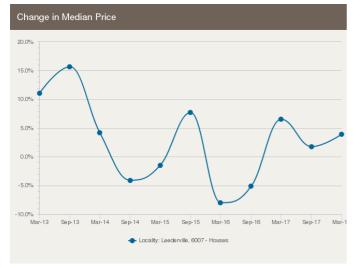

The size of Leederville is approximately 1.5 square kilometres. It has 2 parks covering nearly 15.8% of total area. The population of Leederville in 2011 was 2,944 people. By 2016 the population was 3,146 showing a population growth of 6.9% in the area during that time. The predominant age group in Leederville is 30-39 years. Households in Leederville are primarily childless couples and are likely to be repaying \$1800 - \$2399 per month on mortgage repayments. In general, people in Leederville work in a professional occupation. In 2011, 52.8% of the homes in Leederville were owner-occupied compared with 50.7% in 2016. Currently the median sales price of houses in the area is \$891,000.