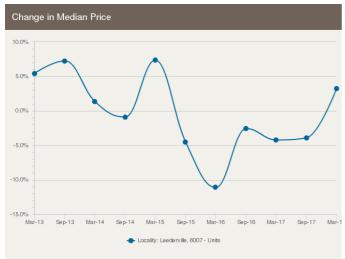

# HOUSES: MARKET ACTIVITY SNAPSHOT

### ON THE MARKET

## **RECENTLY SOLD**







There are no 2 bedroom Houses on the market in this suburb

















24 Galwey Street Leederville WA 6007







3 Scott Street Leederville WA 6007

Listed on 21 Jun 2018 From \$769,000





205 Loftus Street Leederville WA 6007



Sold on 18 Mar 2018 \$935,000













Listed on 05 Jul 2018 Offers Over \$1,269,000







LOT 1/2 Marian Street Leederville WA 6007

Sold on 16 Apr 2018 \$1,350,000\*





53 Bourke Street Leederville WA 6007

Listed on 27 Jun 2018 Offers Over \$1,025,000





11 Fleet Street Leederville WA 6007

Sold on 14 Apr 2018 \$1,200,000





= number of houses currently On the Market or Sold within the last 6 months

\*Agent advised





# **UNITS: FOR SALE**













# **UNITS: MARKET ACTIVITY SNAPSHOT**

#### ON THE MARKET

### RECENTLY SOLD









21/287 Vincent Street Leederville WA 6007

Listed on 05 Jul 2018





7/127 Richmond Street Leederville WA 6007

Sold on 26 Jun 2018 \$448,000





24/201 Carr Place Leederville WA 6007

Listed on 04 Jul 2018 From \$420,000





24/285 Vincent Street Leederville WA 6007

Sold on 23 May 2018 \$2,410,000











LOT 15/201 Carr Place Leederville WA 6007

Listed on 04 Jul 2018 \$559,000 - \$579,000





21/285 Vincent Street Leederville WA 6007

Sold on 23 May 2018 \$2,410,000





15/201 Carr Place Leederville WA 6007

Listed on 04 Jul 2018 \$559,000 - \$579,000





27/285 Vincent Street Leederville WA 6007

Sold on 23 May 2018 \$2,410,000











16 Aranda Place Leederville **WA 6007** 

L