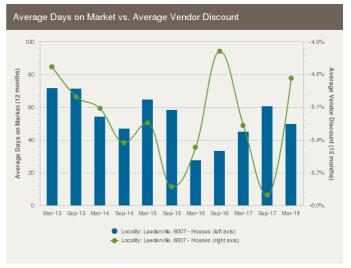

Leederville Owner Occupiers Renters Coople ScMap data @2018 Google

The size of Leederville is approximately 1.5 square kilometres. It has 2 parks covering nearly 15.8% of total area. The population of Leederville in 2011 was 2,944 people. By 2016 the population was 3,146 showing a population growth of 6.9% in the area during that time. The predominant age group in Leederville is 30-39 years. Households in Leederville are primarily childless couples and are likely to be repaying \$1800 - \$2399 per month on mortgage repayments. In general, people in Leederville work in a professional occupation. In 2011, 52.8% of the homes in Leederville were owner-occupied compared with 50.7% in 2016. Currently the median sales price of houses in the area is \$891,000.







# **HOUSES: FOR SALE**













# HOUSES: MARKET ACTIVITY SNAPSHOT

### ON THE MARKET

## **RECENTLY SOLD**







There are no 2 bedroom Houses on the market in this suburb

















24 Galwey Street Leederville WA 6007







3 Scott Street Leederville WA 6007

Listed on 21 Jun 2018 From \$769,000





205 Loftus Street Leederville WA 6007



Sold on 18 Mar 2018 \$935,000













Listed on 05 Jul 2018 Offers Over \$1,269,000







LOT 1/2 Marian Street Leederville WA 6007

Sold on 16 Apr 2018 \$1,350,000\*





53 Bourke Street Leederville WA 6007

Listed on 27 Jun 2018 Offers Over \$1,025,000





11 Fleet Street Leederville WA 6007

Sold on 14 Apr 2018 \$1,200,000





= number of houses currently On the Market or Sold within the last 6 months

\*Agent advised





# **UNITS: FOR SALE**