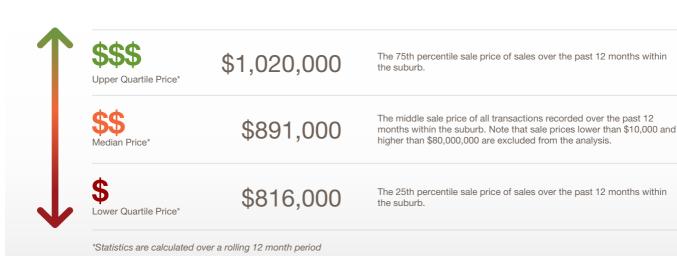

The size of Leederville is approximately 1.5 square kilometres. It has 2 parks covering nearly 15.8% of total area. The population of Leederville in 2011 was 2,944 people. By 2016 the population was 3,146 showing a population growth of 6.9% in the area during that time. The predominant age group in Leederville is 30-39 years. Households in Leederville are primarily childless couples and are likely to be repaying \$1800 - \$2399 per month on mortgage repayments. In general, people in Leederville work in a professional occupation. In 2011, 52.8% of the homes in Leederville were owner-occupied compared with 50.7% in 2016. Currently the median sales price of houses in the area is \$891,000.