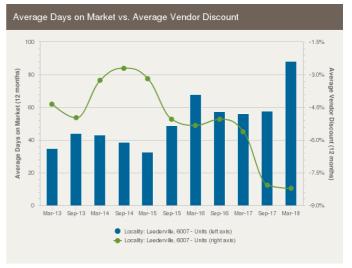

# HOUSES: MARKET ACTIVITY SNAPSHOT

### ON THE MARKET

## **RECENTLY SOLD**







There are no 2 bedroom Houses on the market in this suburb

















24 Galwey Street Leederville WA 6007







3 Scott Street Leederville WA 6007

Listed on 21 Jun 2018 From \$769,000





205 Loftus Street Leederville WA 6007



Sold on 18 Mar 2018 \$935,000













Listed on 05 Jul 2018 Offers Over \$1,269,000







LOT 1/2 Marian Street Leederville WA 6007

Sold on 16 Apr 2018 \$1,350,000\*





53 Bourke Street Leederville WA 6007

Listed on 27 Jun 2018 Offers Over \$1,025,000





11 Fleet Street Leederville WA 6007

Sold on 14 Apr 2018 \$1,200,000





= number of houses currently On the Market or Sold within the last 6 months

\*Agent advised





# **UNITS: FOR SALE**













# **UNITS: MARKET ACTIVITY SNAPSHOT**

#### ON THE MARKET

### RECENTLY SOLD









21/287 Vincent Street Leederville WA 6007

Listed on 05 Jul 2018





7/127 Richmond Street Leederville WA 6007

Sold on 26 Jun 2018 \$448,000





24/201 Carr Place Leederville WA 6007

Listed on 04 Jul 2018 From \$420,000





24/285 Vincent Street Leederville WA 6007

Sold on 23 May 2018 \$2,410,000











LOT 15/201 Carr Place Leederville WA 6007

Listed on 04 Jul 2018 \$559,000 - \$579,000





21/285 Vincent Street Leederville WA 6007

Sold on 23 May 2018 \$2,410,000





15/201 Carr Place Leederville WA 6007

Listed on 04 Jul 2018 \$559,000 - \$579,000





27/285 Vincent Street Leederville WA 6007

Sold on 23 May 2018 \$2,410,000











16 Aranda Place Leederville **WA 6007** 

Lis