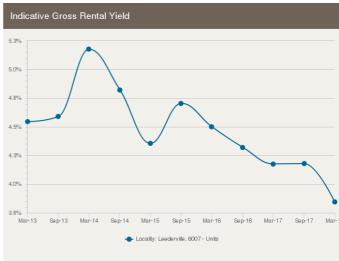

018 Mid \$900,000s







Sold on 04 May 2018 \$615,000





= number of units currently On the Market or Sold within the last 6 months

\*Agent advised





# HOUSES: FOR RENT





# **HOUSES: RENTAL ACTIVITY SNAPSHOT**

## **FOR RENT**







209 Loftus Street Leederville WA 6007

Listed on 05 Jul 2018 \$380/W





5 Shakespeare Street Leederville WA 6007

Listed on 18 Jun 2018 \$845/W











1 Marian Street Leederville WA 6007

Listed on 05 Jul 2018 \$650/W





22 Windich Place Leederville WA 6007

Listed on 05 Jul 2018 \$450/W











5 Bruce Street Leederville WA 6007

Listed on 04 Jul 2018 \$420/W





15 Rae Street Leederville WA 6007

Listed on 01 Jul 2018 \$650/W





= number of houses observed as On the Market for Rent within the last month





# **UNITS: FOR RENT**







# **UNITS: RENTAL ACTIVITY SNAPSHOT**

## **FOR RENT**







5/301 Oxford Street Leederville WA 6007

Listed on 02 Jul 2018 \$420/W





1/181 Oxford Street Leederville WA 6007

Listed on 27 Jun 2018 \$320/W









5/1 Bennelong Place Leederville WA 6007

Listed on 05 Jul 2018 \$310/W





1/181 Carr Place Leederville WA 6007

Listed on 05 Jul 2018 \$390/W









21 Aranda Place Leederville WA 6007

Listed on 20 Jun 2018 \$390/W





2 Brentham Street Leederville WA 6007

Listed on 20 Jun 2018 \$500/W





= number of units observed as On the Market for Rent within the last month



# **DISCLAIMER**

#### CoreLogic Disclaimer

Whilst all reasonable effort is made to ensure the information in this publication is current, CoreLogic does not warrant the accuracy or completeness of th