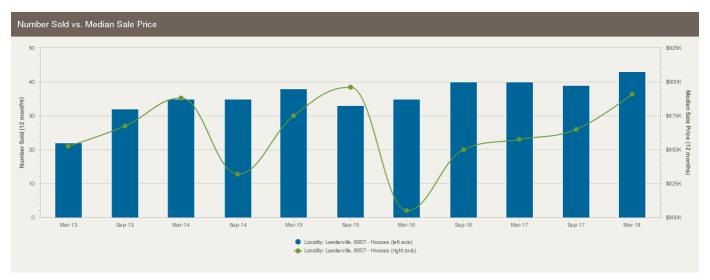

The size of Leederville is approximately 1.5 square kilometres. It has 2 parks covering nearly 15.8% of total area. The population of Leederville in 2011 was 2,944 people. By 2016 the population was 3,146 showing a population growth of 6.9% in the area during that time. The predominant age group in Leederville is 30-39 years. Households in Leederville are primarily childless couples and are likely to be repaying \$1800 - \$2399 per month on mortgage repayments. In general, people in Leederville work in a professional occupation. In 2011, 52.8% of the homes in Leederville were owner-occupied compared with 50.7% in 2016. Currently the median sales price of houses in the area is \$891,000.